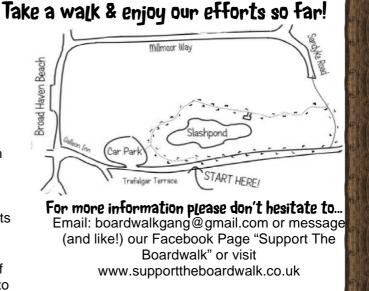

## The Purpose of Fundraising

Fundraising has begun to re-open, refurbish and maintain the Slashpond Boardwalk.
Support The Boardwalk is a group of enthusiastic volunteers who will fundraise to preserve & enhance the Boardwalk & widen its appeal.