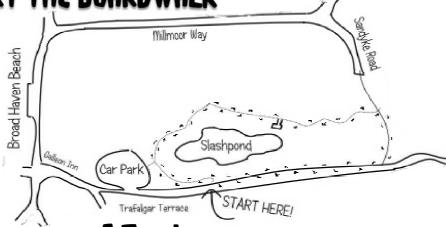

Take a walk & enjoy our efforts so far!



## The Purpose of Fundraising

- Fundraising has begun to re-open, refurbish and maintain the Slashpond Boardwalk.
- Support The Boardwalk is a group of enthusiastic volunteers who will fundraise to preserve & enhance the Boardwalk & widen its appeal.

## How to Donate!

Donations are received with the greatest of thanks and cheques can be made payable to "Support The Boardwalk" and left in the drop-box at the Post Office in Broad Haven or posted to K Markham, c/o Support The Boardwalk, 65 Puffin Way, Broad Haven, SA62 3HP

## For more information please don't hesitate to...

Email: boardwalkgang@gmail.com or message (and like!) our Facebook Page "Support The Boardwalk"

Website: www.supporttheboardwalk.co.uk



"A real opportunity for all of us to achieve something together and be proud